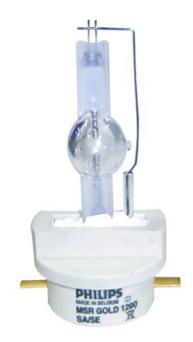

## PHILIPS MSR 1200SA/SE GOLD Fastfit 750h

Art. No.: 89314015

GTIN: 8727900926026

**List price: 367.71 €** 

incl. 19% VAT.

## **Technical specifications:**

| Operating voltage:           | 207               |
|------------------------------|-------------------|
| Nominal wattage:             | 1200 W            |
| Base:                        | PGJX50            |
| Lamp type:                   | Metal vapour lamp |
| Lamp specification:          | Dimmable          |
| Color temperature:           | 6000K             |
| Color rendering index (CRI): | 80 Ra             |
| Burning position:            | S180 (universal)  |
| Lamp life:                   | 750 h             |
| Luminous flux:               | 93000 lm          |
| Lamp current:                | 15 A              |
| Dimensions (LxD):            | 109x26,1 mm       |
| Weight:                      | 0,13 kg           |