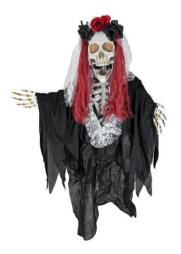

## Halloween Figure Skeleton La Catarina, animated, 100cm

Animated figure with light, sound and motion effects

# Halloween Figure Skeleton La Catarina, animated, 100cm

Animated figure with light, sound and motion effects

### Features:

- Sound effects
- Eyes red flashing
- Figurine with motion effect
- Powered by a battery/battery pack
- Animation time up to 25 seconds
- Hanging
- Arms shapeable
  - Package contents
- 1 x figurine, 1 x user manual