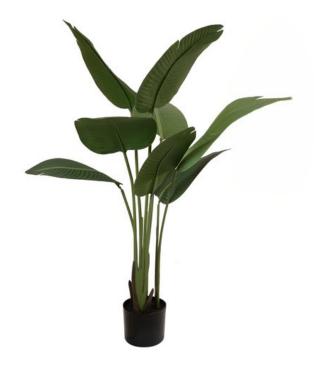

# **EUROPALMS Strelitzia, artificial plant, 110cm**

Create green accents quickly and easily

Art. No.: 82540519

GTIN: 4026397741452

List price: 53.43 €

incl. 19% VAT.

## **Description:**

The impressive foliage of the strelitzia lends any room a natural, tropical elegance. Originally native to South Africa and the Canary Islands, the plant is a stylish eye-catcher - whether in the restaurant, office or living room at home.

The artificial strelitzia from Europalms impresses with its lifelike design. Without any flowers, the 110 cm high artificial plant focuses on its striking leaf structure, which consists of slightly curved leaves in a rich green. This gives it a robust yet elegant look that blends harmoniously into modern, minimalist living concepts.

Some of the artificial plant's leaves are inserted into shafts during assembly - a clever solution for space-saving packaging and reduced transportation costs without compromising the look. A simple gardener's pot ensures stability and makes it easier to insert into a matching planter.