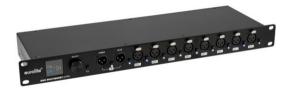

### DMX Split/Boost 8 PRO 3-pin

2 in/8 out DMX splitter/merger with RDM support and realtime DMX monitoring

Art. No.: 70064834 GTIN: 4026397735536

## DMX Split/Boost 8 PRO 3-pin

2 in/8 out DMX splitter/merger with RDM support and real-time DMX monitoring

#### Features:

- DMX modes: LTP, HTP, merge or backup
- Each DMX output with independent driver and status indicator
- Control via RDM
- Multicolor OLED display
- Mains input and output for power linking up to 8 units
- Built with SEETRONIC connector
- (19") 48.3 cm rack installation 1 U
- For application areas such as: Installation; stage; theater; rental
- Silent operation
- Application possibility: Standing Package contents
- 1 x device, 1 x power cord, 1 x user manual