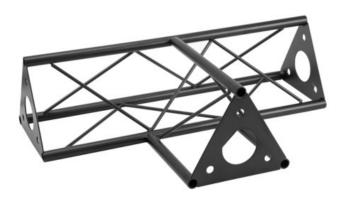

# **DECOTRUSS SAT-36 T-piece 3-way horizontal, black**

The decorative trussing

Art. No.: 60112330 GTIN: 4026397736472

List price: 58.31 €

incl. 19% VAT.

## Features:

- Phantastic creations through a variety of crossbeams and corners
- DECOTRUSS constructions are meant as design elements
- Trusspipe: 15 mm
- For application areas such as: Shop fitting; Trade fair and shop fitting
- Easy to assemble