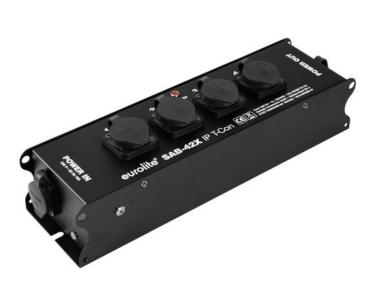

# **EUROLITE SAB-42X IP T-Con Power Split Box**

Heavy-duty power distributor with IP T-Con input and output

**Art. No.: 60003765** GTIN: 4026397731194

List price: 89.13 €

incl. 19% VAT.

#### Features:

- Designed for flexible use on stage or rig
- Truss attachment option (M10 inside thread)
- Robust steel housing

## **Technical specifications:**

| Power supply:         | 230 V AC, 50 Hz                   |
|-----------------------|-----------------------------------|
| Power consumption:    | 3680 W                            |
| IP classification:    | IP20                              |
| Protection class:     | Protection class I                |
| Output current:       | Max. 16 A                         |
| Power connection:     | Via IP T-Con (M) mounting version |
| Power output:         | 5 x IP T-Con (F)                  |
| Housing color:        | Black                             |
| Attachment system:    | M10 thread                        |
| Phase status display: | 1                                 |
| Dimensions:           | Length: 30,0 cm                   |
|                       | Width: 8,6 cm                     |