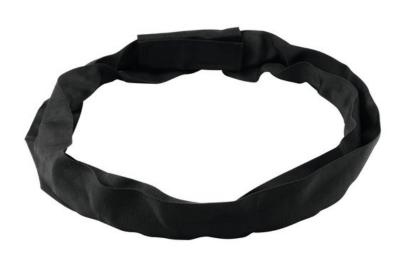

## SHZ Round Sling with Steel Inlay 2m/2000KG

Roundsling with steel inlay

Art. No.: 58010720

GTIN: 4026397466508

List price: 62.95 €

incl. 19% VAT.

## Features:

- Steelflex with window complies with BGV C1
- For attaching loads
- Single-coated, thermically fix
- Printed load capacity
- No risk of injury
- Smooth transport of goods
- Highly flexible
- UV resistant
- Complies with EN 1492-2
- The useful length is 2 m