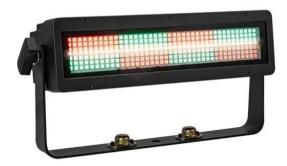

# LED IP PIX Strobe RGB CW+WW MK2

Outdoor spotlight (IP65) for stroboscope, ambient and animation effects

**Art. No.: 52200939** GTIN: 4026397742985

List price: 260.61 € incl. 19% VAT.

# LED IP PIX Strobe RGB CW+WW MK2

Outdoor spotlight (IP65) for stroboscope, ambient and animation effects

**Art. No.: 52200939** GTIN: 4026397742985

#### Features:

- 240 powerful LEDs 0,5 W SMD 5050 3in1 TCL RGB<BR>8 segments controlled separately
- 40 powerful LEDs 1 W SMD 3030 2in1 BCL CW/WW<BR>4 segments controlled separately
- Compact and bright
- Background color adjustable; Dimmer electronic; color blend stepless; program speed adjustable; program selection adjustable; running light adjustable
- Variable color temperature 3200 K 6600 K
- 20 integrated show programs
- Show programs for white and colored LEDs on separate DMX channels
- Preprogrammed in Light J; Light Captain
- Control via stand-alone; sound to light via microphone; master/slave function; DMX
- Flicker-free