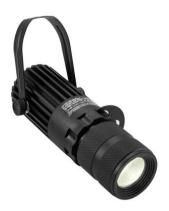

### LED PST-12W 3000K Spot

Narrow beam pinspot with 12 W warm white (WW) LED

Art. No.: 51916110 GTIN: 4026397735956

List price: 47.48 € incl. 19% VAT.

#### LED PST-12W 3000K Spot

Narrow beam pinspot with 12 W warm white (WW) LED

**Art. No.: 51916110** GTIN: 4026397735956

#### Features:

- For illuminating e.g. mirror balls, entrance or counter areas or as basic illumination
- For application areas such as: Trade fair and shop fitting; installation; restaurants, bars and hotels; video and photography
- Very high color rendering index (CRI)
- 1 powerful LED 12 W COB (chip-on-board) warm white (WW)
- Focus manual: zoom manual
- Spot effect
- The device is cooled by passive convection cooling
- Control via plug and play
- Silent operation
- Application possibility: Suspended; on stand; wall mounting Package contents
- 1 x spotlight, 1 x user manual