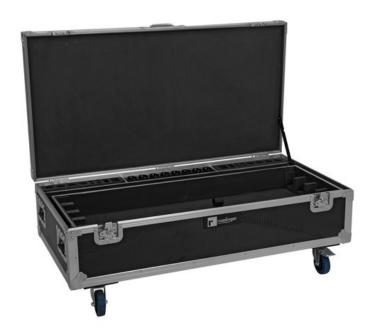

## Features:

- Interior with foam padding<BR>cover with foam padding
- Aluminum profile frames 35mm with rounded edges
- 4 hinged, chromium plated case handles
- Edge mounting handle
- 3 chrome tip-over locks
- 2 high-quality butterfly locks
- 4 castors with 2 locking brakes
- 4 built-in stacking trays in the cover

# **Technical specifications:**

| Power supply:            | 100-240 V AC, 50/60 Hz                                                     |
|--------------------------|----------------------------------------------------------------------------|
| Power connection:        | Mains input via IP T-Con (M) power supply cord with safety plug (provided) |
| Cable length:            | 1,2 m                                                                      |
| Fuse:                    | 5 x 20 mm, 5 A fuse replaceable                                            |
| Aluminum profile frames: | 35 mm                                                                      |
| Case handle:             | 4 pc/pcs                                                                   |
| Edge mounting handle:    | 1 pc/pcs                                                                   |

| Stop hinge:            | 3 pc/pcs                                                                   |
|------------------------|----------------------------------------------------------------------------|
| Lock:                  | Butterfly lock: 2 pc/pcs                                                   |
| Transport aid:         | 4 x castors with 2 locking brakes 4 x built-in stacking trays in the cover |
| Color:                 | Black, laminated                                                           |
| Device compartment:    | 7 cm x 109 cm x 10 cm                                                      |
| Accessory compartment: | 113 cm x 9 cm x 21 cm                                                      |
| Material thickness:    | 9 mm                                                                       |
| Dimensions:            | Width: 119 cm                                                              |
|                        | Depth: 63 cm                                                               |
|                        | Height: 45 cm                                                              |
| Weight:                | 34,80 kg                                                                   |