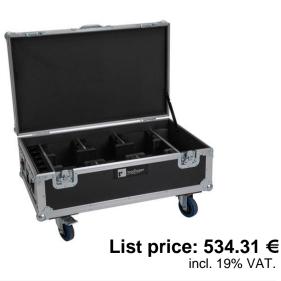

## Features:

- With 6 device compartments
- With 1 accessory compartment
- High-quality workmanship with plywood multi-layer glued 7 mm, black, laminated
- Interior with foam padding<BR>cover with foam padding
- Aluminum profile frames 35mm with rounded edges
- 4 hinged, chromium plated case handles
- Edge mounting handle
- 2 chrome tip-over locks
- 2 high-quality butterfly locks with shut-off function
- 4 castors with 2 locking brakes Package contents
- 1 x case, 1 x power cord, 1 x user manual, 4 x screw