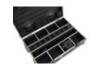

## Features:

- Interior with foam padding<BR>cover with foam padding
- Aluminum profile frames 30mm with rounded edges
- 4 hinged, chromium plated case handles
- 2 chrome tip-over locks
- 2 high-quality butterfly locks
- 4 castors with 2 locking brakes
- 4 built-in stacking trays in the cover

| Lock:                  | Butterfly lock: 2 pc/pcs                 |
|------------------------|------------------------------------------|
| Transport aid:         | 4 x castors with 2 locking brakes        |
|                        | 4 x built-in stacking trays in the cover |
| Color:                 | Black, laminated                         |
| Device compartment:    | 13 cm x 10,5 cm x 10 cm                  |
| Accessory compartment: | 57,5 cm x 6 cm x 10 cm                   |
| Inside dimensions:     | 57,5 cm x 39 cm x 10 cm                  |
| Material thickness:    | 9 mm                                     |
| Dimensions:            | Width: 63 cm                             |
|                        | Depth: 44,5 cm                           |
|                        | Height: 3 cm                             |
| Weight:                | 13,90 kg                                 |