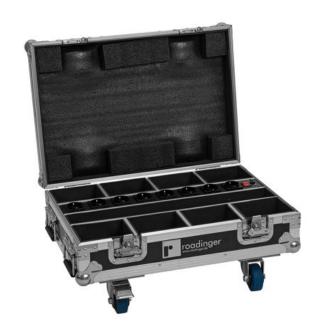

# ROADINGER Flightcase 8x AKKU Mini IP UP-4 QCL Spot MK2 with charging function 245

Trunk case GTIN: 4026397726800

**List price: 355.81 €** 

incl. 19% VAT.

## Features:

- Interior with foam padding<BR>cover with foam padding
- Aluminum profile frames 30mm with rounded edges
- 4 hinged, chromium plated case handles
- 2 chrome tip-over locks
- 2 high-quality butterfly locks
- 4 castors with 2 locking brakes
- 4 built-in stacking trays in the cover

| Lock:                  | Butterfly lock: 2 pc/pcs                 |
|------------------------|------------------------------------------|
| Transport aid:         | 4 x castors with 2 locking brakes        |
|                        | 4 x built-in stacking trays in the cover |
| Color:                 | Black, laminated                         |
| Device compartment:    | 13 cm x 10,5 cm x 10 cm                  |
| Accessory compartment: | 57,5 cm x 6 cm x 10 cm                   |
| Inside dimensions:     | 57,5 cm x 39 cm x 10 cm                  |
| Material thickness:    | 9 mm                                     |
| Dimensions:            | Width: 63 cm                             |
|                        | Depth: 44,5 cm                           |
|                        | Height: 3 cm                             |
| Weight:                | 13,90 kg                                 |