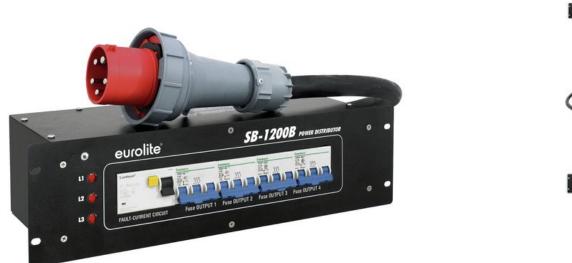

## **EUROLITE SB-1200B Power Distributor**

Practical 63 A distributor in 483 mm housing (19")

#### Features:

- Specially designed for larger distribution needs
- With earthing screw in order to ground a rig if necessary
- (19") 48.3 cm rack installation 3 U Package contents
- 1 x device, 1 x user manual

### **Technical specifications:**

| Power supply:         | 380-400V AC, 50Hz                                               |  |
|-----------------------|-----------------------------------------------------------------|--|
| Power connection:     | Fixed power supply cord with CEE 63A 5-pin                      |  |
| Cable construction:   | 5 x 16 mm <sup>2</sup> H07RN-F                                  |  |
| Cable length:         | 1 m                                                             |  |
| Power output:         | 2 x CEE 32A 5-pol (F) recessed mounting fused                   |  |
|                       | 2 x CEE 16A 5-pol (F) recessed mounting fused                   |  |
| Protection:           | 1 x fault-current circuit breaker (FI) Typ B<br>63A/0,03A 4-pol |  |
|                       | 2 x circuit breaker C 16A 3-pol                                 |  |
|                       | 2 x circuit breaker C 32A 3-pol                                 |  |
| Phase status display: | 3                                                               |  |
| Housing design:       | (19") 48.3 cm rack installation 3 U                             |  |
|                       |                                                                 |  |