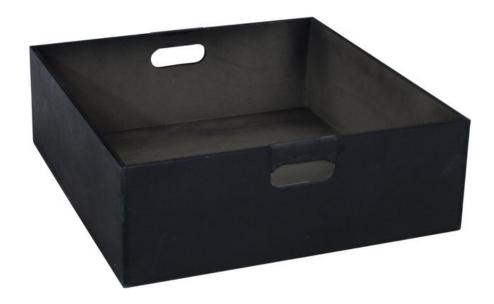

## **ROADINGER Insert Box for Universal Tour Case**

Accessory for Universal Tour Case

**Art. No.: 30126422** GTIN: 4026397170245

**List price: 71.28 €** 

incl. 19% VAT.

## Features:

- With tray
- High-quality workmanship with MDF (medium density fiberboard) 9 mm, black
- For further information about this product, please refer to the Data Sheet under "Downloads"

## **Technical specifications:**

| Maximum load:      | 25 kg                                 |
|--------------------|---------------------------------------|
| Material:          | MDF (medium density fiberboard), 9 mm |
| Color:             | Black                                 |
| Inside dimensions: | 48,5 cm x 52 cm x 16 cm               |
| Dimensions:        | Width: 51 cm                          |
|                    | Depth: 54 cm                          |
|                    | Height: 17 cm                         |
| Weight:            | 3,70 kg                               |