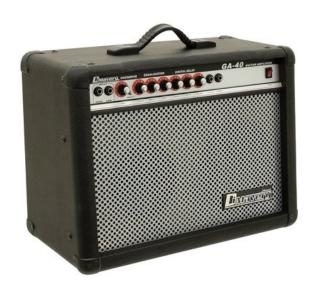

# **DIMAVERY GA-40R Electric Guitar Amp 40W**

40 W guitar amplifier with digital reverb

**Art. No.: 26360140** GTIN: 4026397201468

**List price: 189.21 €** 

incl. 19% VAT.

## Features:

- Guitar input high/low with gain control
- Overdrive function, switchable
- Reverb controls for length and depth
- Output for signal processing with further devices
- Rugged wooden housing with synthetic leather coating, plastic corners, carrying handle and rubber feet