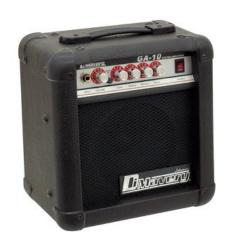

# **DIMAVERY GA-10 Electric Guitar Amp 10 W**

10 W RMS guitar amplifier

Art. No.: 26360105

GTIN: 4026397210675

List price: 83.18 €

incl. 19% VAT.

### Features:

- Guitar input with gain control
- Overdrive function, switchable
- Rugged wooden housing with synthetic leather coating, plastic corners, carrying handle and rubber feet

# **Technical specifications:**

| Power supply:      | 230 V AC, 50 Hz                                                      |
|--------------------|----------------------------------------------------------------------|
| Power consumption: | 20,00 W                                                              |
| Protection class:  | Protection class I                                                   |
| Output power:      | 10 W RMS                                                             |
| Power connection:  | Fixed power supply cord with safety plug                             |
| Frequency range:   | 20 - 15000 Hz                                                        |
| S/N ratio:         | >70 dB                                                               |
| Control elements:  | Level control                                                        |
| Connections:       | Input: Mic/Hi.Z. via 1 x 6.3 mm plug (unbal.) Output: headphones via |
| Equalizer:         | 1 x 3-band tone control                                              |

| Input sensitivity: | 20 mV           |  |
|--------------------|-----------------|--|
| Speaker:           | 1 x woofer 6"   |  |
| Type of speaker:   | Guitar speaker  |  |
| Color:             | Black           |  |
| Dimensions:        | Width: 28 cm    |  |
|                    | Depth: 15,5 cm  |  |
|                    | Height: 25,5 cm |  |
| Weight:            | 4,00 kg         |  |