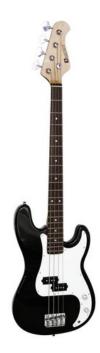

## **DIMAVERY PB-320 Electric Bass, black**

E-bass

**Art. No.: 26221010** GTIN: 4026397668803

List price: 153.51 €

incl. 19% VAT.

## **Technical specifications:**

| Pickup:            | 1 x split single coil           |  |
|--------------------|---------------------------------|--|
| Version:           | Right hand version              |  |
| Neck:              | Bolt-on neck made of maple,     |  |
|                    | Fingerboard: Blackwood 21 frets |  |
| Body:              | 4/4 JB-form                     |  |
|                    | Limewood painted                |  |
| Pickguard:         | White                           |  |
| Scale length:      | 864 mm                          |  |
| Nut width:         | 43 mm                           |  |
| Number of strings: | 4                               |  |
| Regulator:         | 1 x volume, 1 x sound           |  |
| Bridge:            | JB-style                        |  |
| Hardware:          | Chromium-plated                 |  |
| Color:             | Black, high-gloss, painted      |  |
|                    |                                 |  |