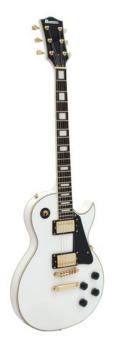

## DIMAVERY LP-520 Electric Guitar, white/gold

E-guitar in LP-form

Art. No.: 26215160 GTIN: 4026397668582

### **Technical specifications:**

| · · · · · · · · · · · · · · · · · · · |                                                              |
|---------------------------------------|--------------------------------------------------------------|
| Pickup:                               | 2 x humbucker                                                |
| Version:                              | Right hand version                                           |
| Neck:                                 | Glued neck made of maple,<br>Fingerboard: Blackwood 22 frets |
| Body:                                 | 4/4 LP-form<br>Limewood painted                              |
| Pickguard:                            | Black                                                        |
| Scale length:                         | 630 mm                                                       |
| Nut width:                            | 43 mm                                                        |
| Number of strings:                    | 6                                                            |
| Regulator:                            | 2 x volume, 2 x sound                                        |
| PU switch:                            | 1 x 3-way-switch                                             |
| Bridge:                               | LP-style tune-o-matic                                        |
| Binding:                              | Front side and back side black, pinstripe                    |
|                                       |                                                              |