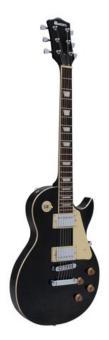

## **DIMAVERY LP-520 Electric Guitar, black**

E-guitar in LP-form

### **Technical specifications:**

| •                  |                                                              |
|--------------------|--------------------------------------------------------------|
| Pickup:            | 2 x humbucker                                                |
| Version:           | Right hand version                                           |
| Neck:              | Glued neck made of maple,<br>Fingerboard: Blackwood 22 frets |
| Body:              | 4/4 LP-form<br>Limewood painted                              |
| Pickguard:         | Creme                                                        |
| Scale length:      | 630 mm                                                       |
| Number of strings: | 6                                                            |
| Regulator:         | 2 x volume, 2 x sound                                        |
| PU switch:         | 1 x 3-way-switch                                             |
| Bridge:            | LP-style tune-o-matic                                        |
| Hardware:          | Chromium-plated                                              |
| Color:             | Black, high-gloss, painted                                   |
|                    |                                                              |