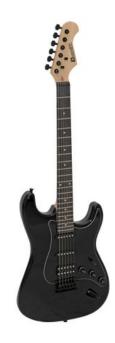

## **DIMAVERY ST-312 Electric Guitar, black/black**

E-guitar in ST-form

Art. No.: 26211231

List price: 129.71 €

incl. 19% VAT.

## **Technical specifications:**

| Pickup:            | 1 x humbucker                  |  |
|--------------------|--------------------------------|--|
|                    | 2 x single coil                |  |
| Version:           | Right hand version             |  |
| Neck:              | Bolt-on neck made of maple,    |  |
|                    | Fingerboard: rosewood 22 frets |  |
| Body:              | 4/4 ST-form                    |  |
|                    | Ash painted                    |  |
| Pickguard:         | Black                          |  |
| Scale length:      | 648 mm                         |  |
| Number of strings: | 6                              |  |
| Regulator:         | 1 x volume, 2 x sound          |  |
| PU switch:         | 1 x 5-way switch               |  |
| Bridge:            | ST-style tremolo               |  |
| Hardware:          | Chromium-plated                |  |
| Color:             | Sunburst, high-gloss, painted  |  |