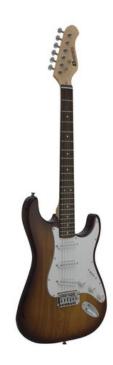

## **DIMAVERY ST-203 Electric Guitar, sunburst**

E-guitar in ST-form

Art. No.: 26211030

GTIN: 4026397673623

List price: 117.81 €

incl. 19% VAT.

## **Technical specifications:**

| Pickup:            | 3 x single coil                 |  |
|--------------------|---------------------------------|--|
| Version:           | Right hand version              |  |
| Neck:              | Bolt-on neck made of maple,     |  |
|                    | Fingerboard: Blackwood 22 frets |  |
| Body:              | 4/4 ST-form                     |  |
|                    | Ash painted                     |  |
| Pickguard:         | White                           |  |
| Scale length:      | 648 mm                          |  |
| Number of strings: | 6                               |  |
| Regulator:         | 1 x volume, 2 x sound           |  |
| PU switch:         | 1 x 5-way switch                |  |
| Bridge:            | ST-style tremolo                |  |
| Hardware:          | Chromium-plated                 |  |
| Color:             | Sunburst, high-gloss, painted   |  |
|                    |                                 |  |