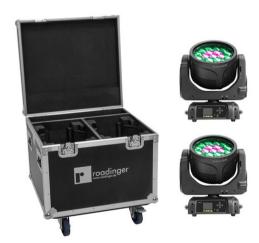

## Set 2x EYE-1940 QCL Zoom + Case with wheels

Art. No.: 20001011 GTIN: 4026397696431

List price: on demand € incl. 19% VAT.

# Set 2x EYE-1940 QCL Zoom + Case with wheels

**Art. No.: 20001011** GTIN: 4026397696431

### FUTURELIGHT EYE-1940 QCL Zoom LED Moving Head Wash

PRO Washlight with 19 Osram Ostar 40W RGBW LEDs, large zoom range and pixel control

- 19 powerful LEDs 40 W 4in1 QCL RGBW (homogenous color mix)<BR> LEDs controlled separately
- OSRAM LED installed
- Variable color temperature 2800 K 10000 K
- Positioning within 540° PAN, 230° TILT
- Auto position correction (feedback)
- Exact positioning (16 bit resolution)
- Exact 16 bit resolution at Dimmer, color, zoom
- The device is cooled by temperature-controlled fan at the Head; lownoise cooling fan at the base
- Flicker-free
- Multicolor LCD display,<BR>with battery buffering for easy controlling upgradeable