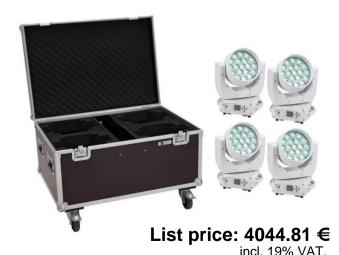

# Set 2x LED TMH-X4 Moving Head Wash Zoom wh + EU Case with wheels

Art. No.: 20000954 GTIN: 4026397716399

# Set 2x LED TMH-X4 Moving Head Wash Zoom wh + EU Case with wheels

**Art. No.: 20000954** GTIN: 4026397716399

### **EUROLITE LED TMH-X4 Moving Head Wash Zoom wh**

Washlight with 19 intense 15 W 4in1 LEDs, motorized zoom and white housing

- 19 powerful LEDs 15 W COB (chip-on-board) 4in1 QCL RGBW (homogenous color mix)<BR>3 segments controlled separately
- Positioning within 630° PAN, 270° TILT
- Auto position correction (feedback)
- Exact positioning (16 bit resolution)
- Zoom motor driven
- Integrated show programs
- The device is cooled by temperature-controlled fan at the Head; cooling fan at the base
- Flicker-free
- With a beam angle of 1° 40°