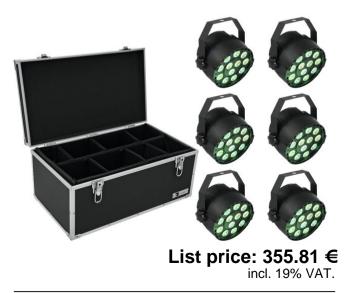

## Set 6x LED PARty TCL Spot + Case TDV-1

 $6x\ compact\ spotlight\ with\ 12\ x\ 3\ W\ 3in1\ LEDs\ in\ RGB\ incl.$  universal case

### Set 6x LED PARty TCL Spot + Case TDV-1

 $6x\ compact\ spotlight\ with\ 12\ x\ 3\ W\ 3in1\ LEDs\ in\ RGB\ incl.$  universal case

Art. No.: 20000627 GTIN:

#### EUROLITE LED PARty TCL Spot

Compact spotlight with 12 x 3 W 3in1 TCL RGB LED and DMX control

- 12 powerful LEDs 3 W high-power 3in1 TCL RGB (homogenous color mix)
- Strobe effect
- Direct color selection for 18 preset colors
- The device is cooled by cooling fan
- Control via stand-alone; DMX; sound to light via microphone
- Flicker-free
- With a beam angle of 17°
- With mounting bracket
- 4 digit 7-segment LED display
- For application areas such as: Party room; small rental
- Application possibility: Suspended; on stand